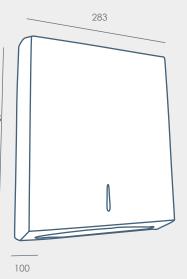

H6Y

| FINISH                  | BOX QTY | CAPACITY   | DIMENSIONS (mm)    | WARRANTY |
|-------------------------|---------|------------|--------------------|----------|
| Brushed stainless steel | 6       | 600 C-fold | W283 x H370 x D100 | 1 year   |