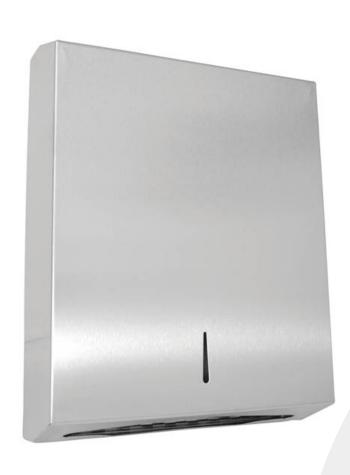

## PRESTIGE Paper HAND TOWEL DISPENCER

## Great range of quality, durable and reliable products

Prestige dispensers are elegantly designed satin stainless steel washroom accessories. Synonymous with contemporary style, quality

and endurance.

## **FEATURES**

- Contemporary style
- Top quality grade of stainless steel
- Suitable for high specification washrooms
- 0.9mm 304 brushed stainless steel
- Wall mounting kit
- Easy access for paper loading
- Accommodates 600 C-fold
- Key lockable