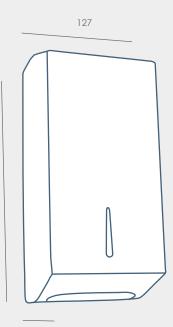

123

297

H66Y

| FINISH                  | BOX QTY | CAPACITY       | DIMENSIONS (mm)    | WARRANTY |
|-------------------------|---------|----------------|--------------------|----------|
| Brushed stainless steel | 10      | 2 X 250 sheets | W127 x H297 x D123 | 1 year   |