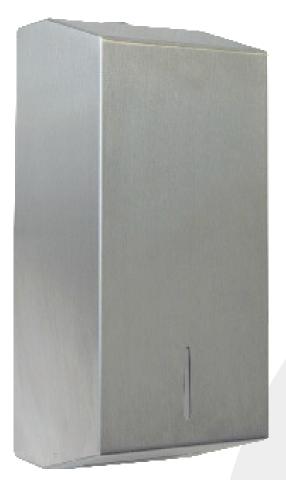

### Prestige dispensers are

elegantly designed satin stainless steel washroom accessories. Synonymous with contemporary style, quality and endurance.

#### **FEATURES**

- Contemporary style
- Top quality grade of stainless steel
- Suitable for high specification
  washrooms
- 0.9mm 304 brushed stainless steel
- Wall mounting kit
- Holds 2 x 250 sheets of 2 ply bulk pack paper
- Key lockable

123

297

H66Y

| FINISH                  | BOX QTY | CAPACITY       | DIMENSIONS (mm)    | WARRANTY |
|-------------------------|---------|----------------|--------------------|----------|
| Brushed stainless steel | 10      | 2 X 250 sheets | W127 x H297 x D123 | 1 year   |